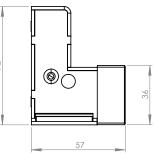

#### DIMENSIONS

- Body: 108mm long x 50mm widest back to 25mm x
  7mm deep
- Face plate: 4mm thick x 178mm long x 40mm wide