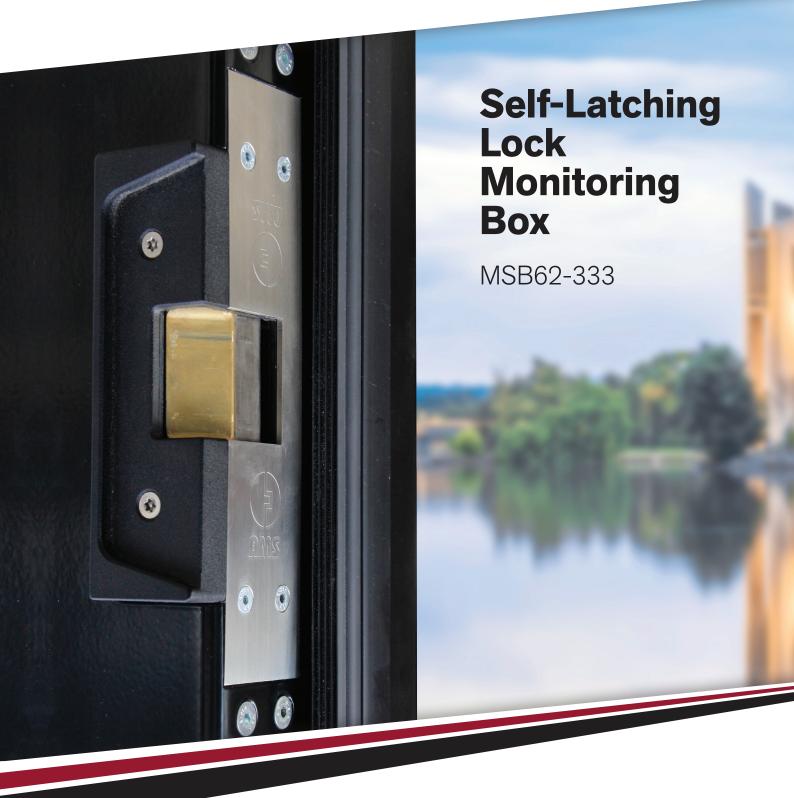

## Self-Latching Lock Monitoring Box

MSB62-333

## Only product to overcome fire regulations and Security requirements on a square bolt deadlock.

The **MSB62-333** is the latest innovation in lock monitoring technology which overcomes the issue of a door with a square bolt deadlock not latching if the square bolt dead lock is locked with the door in the open position.