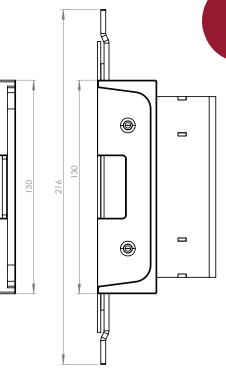

#### DIMENSIONS

- Body: 108mm long x 50mm widest back to 25mm x
  7mm deep
- Face plate: 4mm thick x 178mm long x 40mm wide