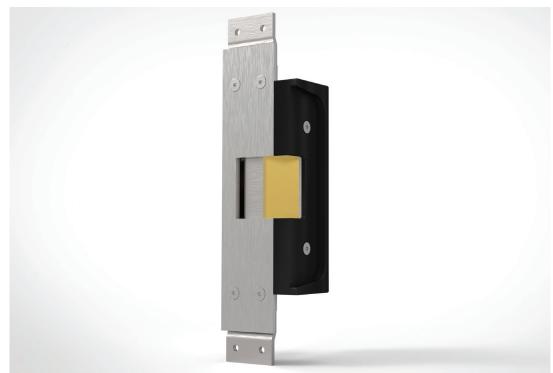

## Self-Latching Lock Monitoring Box

MSB62-333

## Only product to overcome fire regulations and Security requirements on a square bolt deadlock.

The **MSB62-333** is the latest innovation in lock monitoring technology which overcomes the issue of a door with a square bolt deadlock not latching if the square bolt dead lock is locked with the door in the open position.

#### CONSTRUCTION

- Stainless steel box
- Removable side for easy access
- Stainless steel face plate

#### COMPONENTS

- Included OMRON lever arm tamper switch
- Incorporates security screws to secure face plate