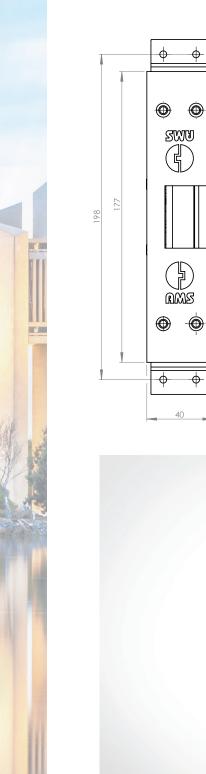

#### DIMENSIONS

- Body: 108mm long x 50mm widest back to 25mm x
  7mm deep
- Face plate: 4mm thick x 178mm long x 40mm wide