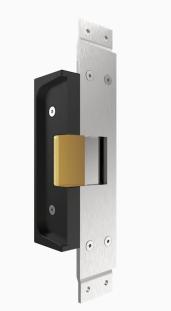

#### CONSTRUCTION

- Stainless steel box
- Removable side for easy access
- Stainless steel face plate

#### COMPONENTS

- Included OMRON lever arm tamper switch
- Incorporates security screws to secure face plate